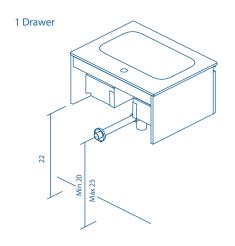

WALL HANGING BRACKET: Hidden hanging brackets with direct assembling system, great resistance and depth regulation.

PIPE DEPTH: Pipe depth 3 in.

## SIPHON PLACEMENT